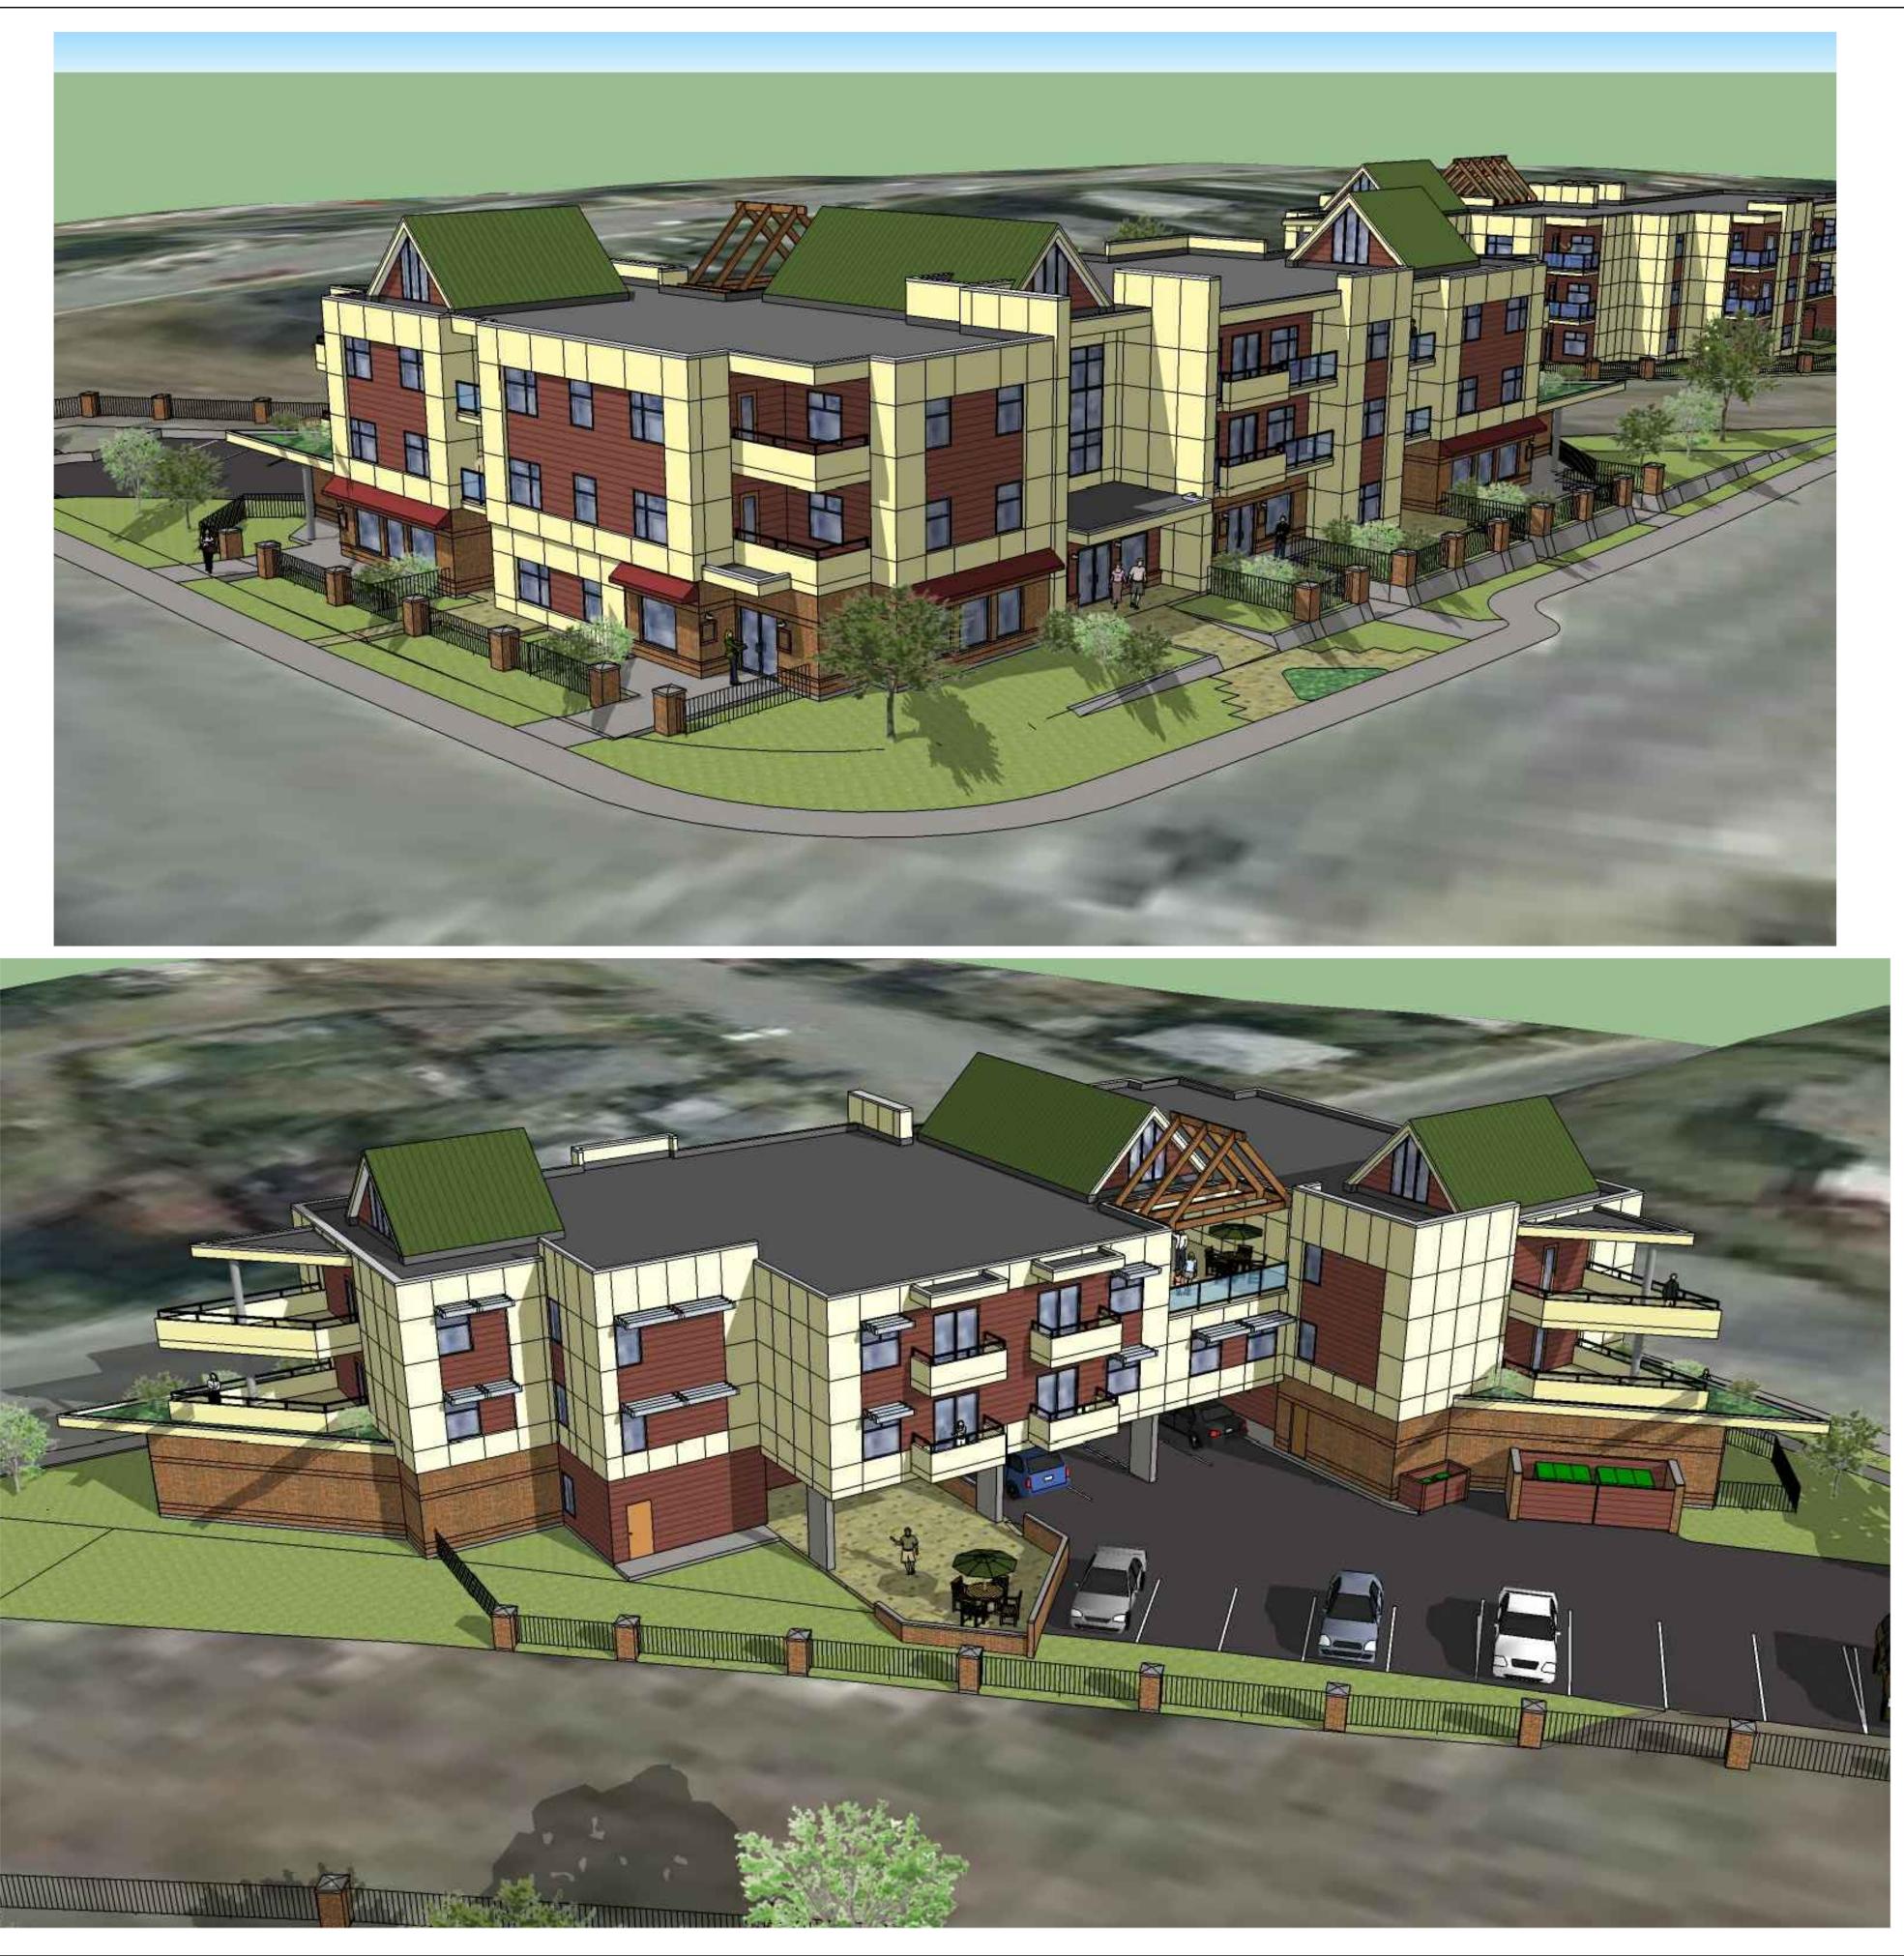

STATION MULTI-RES. PMENT - PHASE 1 FON STREET D, BC

| COLOUR BUILDING<br>Perspectives                       |   |
|-------------------------------------------------------|---|
| RECEIVED<br>DP1095<br>2018-SEP-18<br>Current Planning | ) |