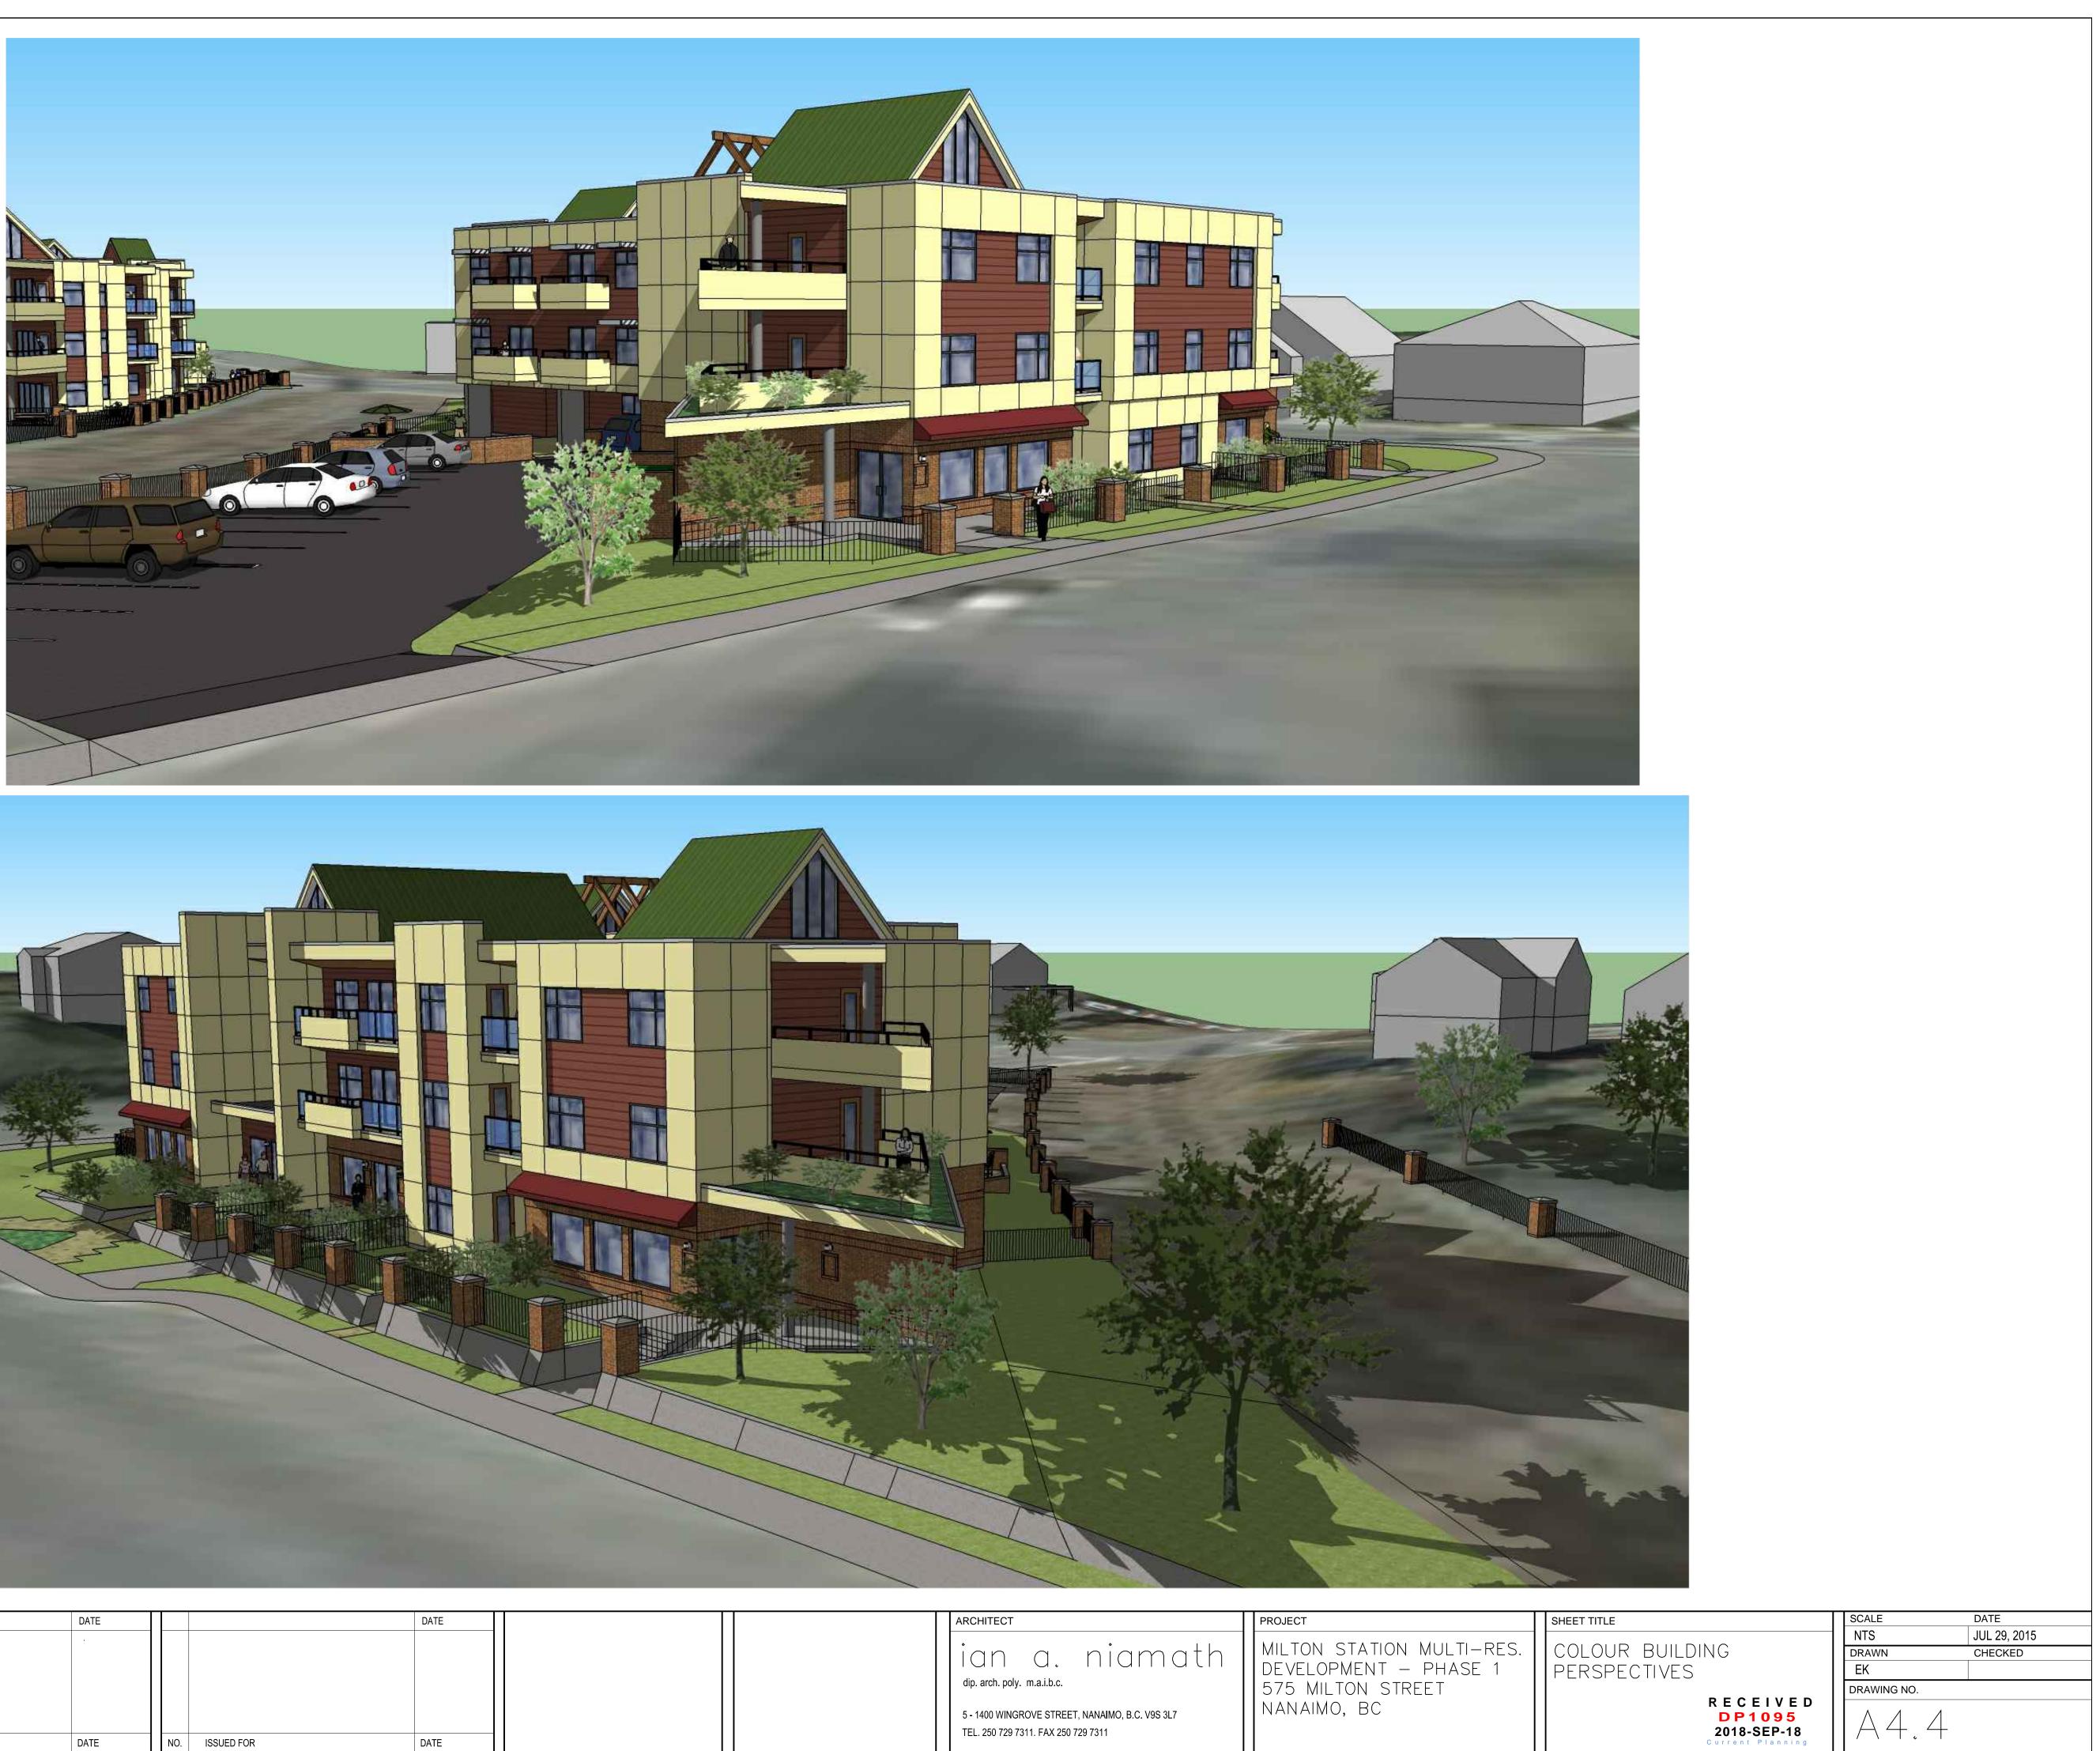

STATION MULTI-RES. PMENT - PHASE 1 FON STREET D, BC

| COLOUR BUILDING<br>Perspectives                       |   |
|-------------------------------------------------------|---|
| RECEIVED<br>DP1095<br>2018-SEP-18<br>Current Planning | ) |

SHEET TITLE

| SCALE       | DATE         |
|-------------|--------------|
| NTS         | JUL 29, 2015 |
| DRAWN       | CHECKED      |
| EK          |              |
| DRAWING NO. |              |
| A4.3        |              |